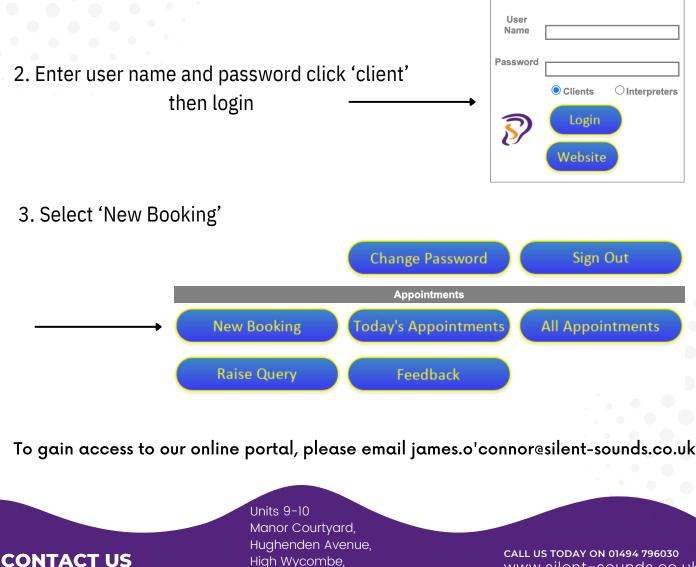

## 1. Log on the portal using web link https://myportal.silent-sounds.co.uk:8443/

High Wycombe,

HP13 5RE

Buckinghamshire,

www.silent-sounds.co.uk

|                                            | Main Menu                                                                       | New Appointment                                                                                                                                                                                                                                                                                                                                                                                                                                                                               |
|--------------------------------------------|---------------------------------------------------------------------------------|-----------------------------------------------------------------------------------------------------------------------------------------------------------------------------------------------------------------------------------------------------------------------------------------------------------------------------------------------------------------------------------------------------------------------------------------------------------------------------------------------|
|                                            | Organisation Name                                                               | · · · · · · · · · · · · · · · · · · ·                                                                                                                                                                                                                                                                                                                                                                                                                                                         |
| 1 Disess fill all the                      | Sub Organisation Name                                                           |                                                                                                                                                                                                                                                                                                                                                                                                                                                                                               |
| 4. Please fill all the required fields     | Contact Name                                                                    | v                                                                                                                                                                                                                                                                                                                                                                                                                                                                                             |
|                                            | Contact No                                                                      |                                                                                                                                                                                                                                                                                                                                                                                                                                                                                               |
|                                            | Contact E-mail                                                                  |                                                                                                                                                                                                                                                                                                                                                                                                                                                                                               |
| · · · · · · · · · · · · · · · · · · ·      | Booking Type                                                                    | *** Please Select *** V                                                                                                                                                                                                                                                                                                                                                                                                                                                                       |
| Booking Type                               | Service Type                                                                    | *** Please Select ***                                                                                                                                                                                                                                                                                                                                                                                                                                                                         |
| Emergency - within 24 hours                | Service Required                                                                | *** Please Select ***                                                                                                                                                                                                                                                                                                                                                                                                                                                                         |
| Standard - more than 24 hours              | Language Required                                                               | Not Applicable                                                                                                                                                                                                                                                                                                                                                                                                                                                                                |
|                                            | Interpreter Gender Required                                                     | *** Please Select ***                                                                                                                                                                                                                                                                                                                                                                                                                                                                         |
| Out of hours - between 6pm—8am             | Preferred Interpreter<br>(Used Previously)                                      | No Y                                                                                                                                                                                                                                                                                                                                                                                                                                                                                          |
| Select date and time of the<br>appointment | Appointment Date                                                                | Jump <th< th=""></th<> |
|                                            | Start Time                                                                      |                                                                                                                                                                                                                                                                                                                                                                                                                                                                                               |
|                                            | End Time                                                                        | HH V MM V                                                                                                                                                                                                                                                                                                                                                                                                                                                                                     |
|                                            | Client Name                                                                     |                                                                                                                                                                                                                                                                                                                                                                                                                                                                                               |
| Date of birth is also accepted here        | Client Ref / Hospital No                                                        |                                                                                                                                                                                                                                                                                                                                                                                                                                                                                               |
|                                            | Client Gender                                                                   | *** Please Select ***                                                                                                                                                                                                                                                                                                                                                                                                                                                                         |
|                                            | Department                                                                      | • • • • • • • • • • • • • • • • • • •                                                                                                                                                                                                                                                                                                                                                                                                                                                         |
|                                            | Venue<br>If address/postcode is different,<br>please use location field instead |                                                                                                                                                                                                                                                                                                                                                                                                                                                                                               |

To gain access to our online portal, please email james.o'connor@silent-sounds.co.uk

Units 9-10 Manor Courtyard, Hughenden Avenue, High Wycombe, Buckinghamshire, HPI3 5RE

call us today on 01494 796030 www.silent-sounds.co.uk